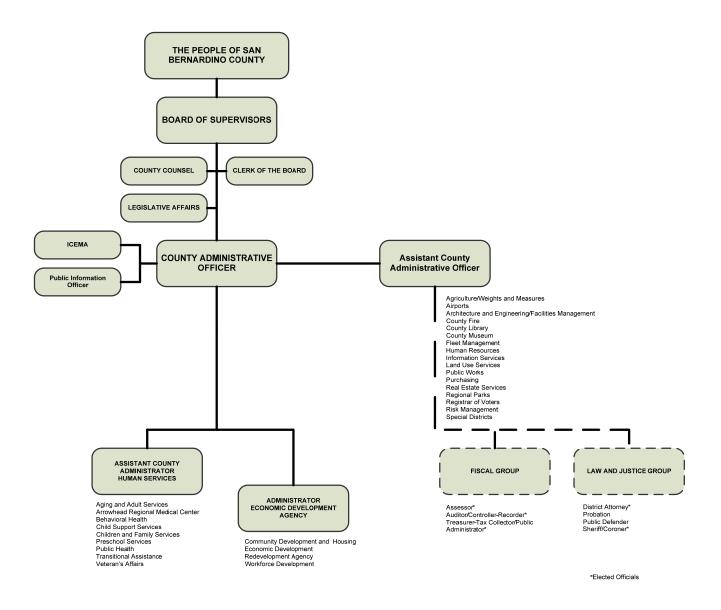

f a beneficial or causal relationship between the expenses incurred and the awards to which they are allocated in accordance with applicable requirements. Further, the same costs that have been treated as indirect costs have not been claimed as direct costs. Similar types of costs have been accounted for consistently.

I declare that the foregoing is true and correct.

| Government Unit:  | San Bernardino County       |
|-------------------|-----------------------------|
| Signature:        | Jany Walker                 |
| Name of Official  | LARRY WALKER                |
|                   |                             |
| Title:            | Auditor/Controller-Recorder |
| Date of Execution | December 10, 2009           |

# COUNTY OF SAN BERNARDINO ORGANIZATIONAL CHART As of 12/2009



# COUNTY OF SAN BERNARDINO 2010-2011 COUNTY-WIDE COST ALLOCATION PLAN

# AUTHORITY SUMMARY

This document has been prepared under the authority and guidelines of the Office of Management and Budget Circular (OMB) A-87, "Cost Principles for State, Local, and Indian Tribal Governments." The OMB circular establishes principles and standards to provide a uniform approach for determining costs for Federal awards. The principles are designed to provide that Federal awards bear their fair share of cost recognized under these principles except where restricted or prohibited by law. The total cost for Federal awards is comprised of the allowable direct cost of the program, plus its allocable portion of allowable indirect costs, less applicable credits. Basic guidelines, as well as selected cost i